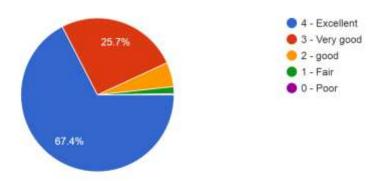

### 4. The teacher's approach to teaching can best be described as 408 responses