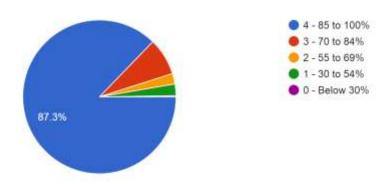

#### **Link of Actual Responses:**

https://docs.google.com/spreadsheets/d/1GIqRJ11e9VRV9KQyTa64wbYopcbk3Pb7/edit?usp=sharing&ouid=106292082459208114630&rtpof=true&sd=true

**Total Responses: 408** 

How much of the syllabus was covered in the class?
 408 responses