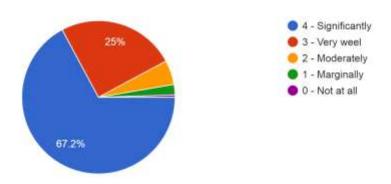

### 4. The teacher's approach to teaching can best be described as 408 responses