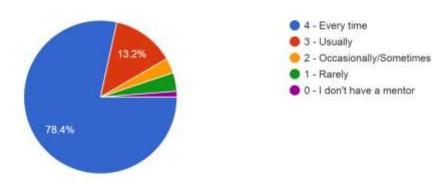

### 11. Your mentor does a necessary follow-up with an assigned task to you. 408 responses