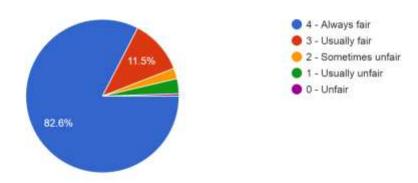

### 5. Fairness of the internal evaluation process by the teachers. 408 responses