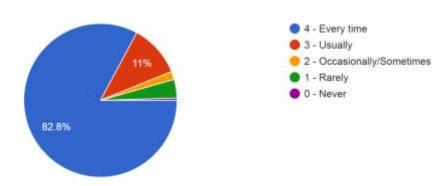

### 12. The teachers illustrate the concepts through examples and applications. 408 responses

### 13. The teachers illustrate the concepts through examples and applications. $\ensuremath{\mathtt{408}}\xspace$ responses