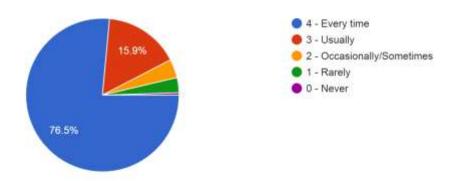

rtunities for students.

408 responses



8. The teaching and mentoring process in your institution facilitates you in cognitive, social and emotional growth.

408 responses



The institution provides multiple opportunities to learn and grow.
 408 responses



#### Teacher's inform you about your expected competencies, course outcomes and programme Outcomes.

408 responses



### 11. Your mentor does a necessary follow-up with an assigned task to you. 408 responses



### 12. The teachers illustrate the concepts through examples and applications. 408 responses



### 13. The teachers illustrate the concepts through examples and applications. $\ensuremath{\mathtt{408}}\xspace$ responses



#### 14. Teachers are able to identify your weaknesses and help you to overcome them. 408 responses



## 15. The institution makes effort to engage students in the monitoring, review and continuous quality improvment of the teaching learning process. 408 responses



16. The institute/teachers use student centric methods, such as experiential learning, participative learning and problem solving methodologies for enhancing learning experiences. 408 responses



Teachers encourage you to participate in extracurricular activities.
 408 responses



18. Efforts are made by the institute/teachers to inculcate soft skills, life skills and employability skills to make you ready for the world of work.
408 responses



 What percentage of teachers use ICT tools such as LCD projector, Multimedia, etc. while teaching.

408 responses



The overall quality of teaching-learning process in your instit