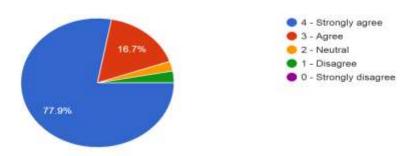

### 5. Fairness of the internal evaluation process by the teachers. 408 responses