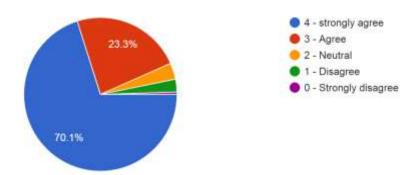

### 4. The teacher's approach to teaching can best be described as 408 responses