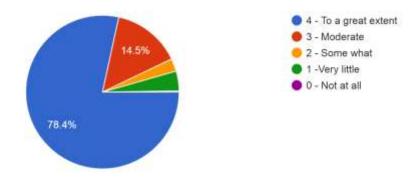

### 5. Fairness of the internal evaluation process by the teachers. 408 responses