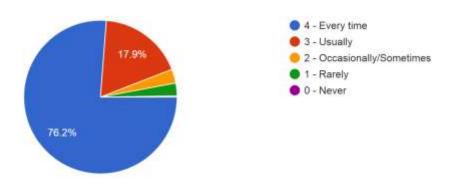

### 11. Your mentor does a necessary follow-up with an assigned task to you. 408 responses