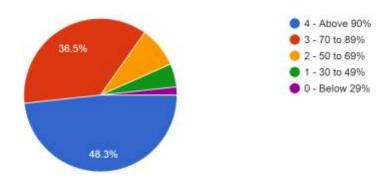

 What percentage of teachers use ICT tools such as LCD projector, Multimedia, etc. while teaching.

408 responses

The overall quality of teaching-learning process in your institute is very good.
 408 responses