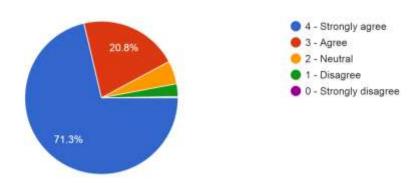

### 4. The teacher's approach to teaching can best be described as 408 responses