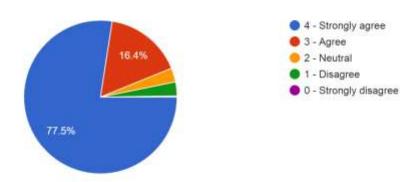

 What percentage of teachers use ICT tools such as LCD projector, Multimedia, etc. while teaching.

408 responses

The overall quality of teaching-learning process in your institute is very good.
 408 responses