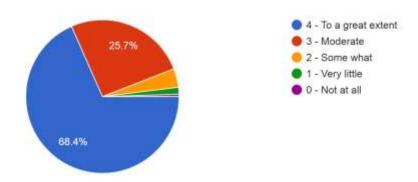

### 4. The teacher's approach to teaching can best be described as 408 responses